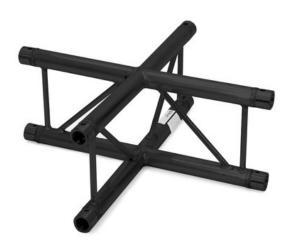

# ALUTRUSS BILOCK BQ2-SPAC41V 4-way Cross Piece bk

2-point truss system

Art. No.: 60210362

GTIN: 4026397669770

**List price: 272.51 €** 

incl. 19% VAT.

#### Features:

- High-quality aluminum-tubes with 50 mm in diameter
- Low weight
- Easy installation
- Direction vertical
- Trusspipe: 50 mm
- Made in Europe
- For application areas such as: Theater; Trade fair and shop fitting; clubs/dancing school

## **Technical specifications:**

| Setup:                      | Easy installation           |  |
|-----------------------------|-----------------------------|--|
| Trusspipe:                  | 50 mm x 2 mm                |  |
| Welding technique:          | TIG-welding                 |  |
| Welding material:           | AIMg 5                      |  |
| Color:                      | Black, matte, powder-coated |  |
| Strut diameter x thickness: | 16 x 2mm                    |  |
| Dimensions:                 | Length: 71 cm               |  |
|                             | Width: 71 cm                |  |
|                             | Height: 29 cm               |  |