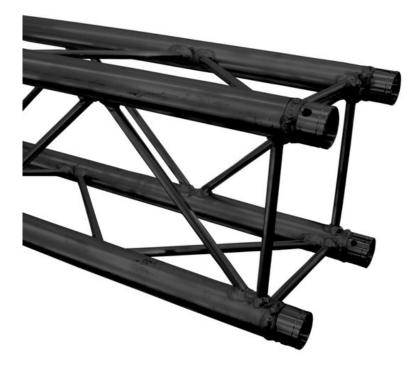

# ALUTRUSS DECOLOCK DQ4-S750 4-way Cross Beam bk

Universal 4-point truss system in lightweight construction

Art. No.: 60301807 GTIN: 4026397678567

**List price: 255.85 €** 

incl. 19% VAT.

## Features:

- Innovative black powder coating for trendy designs
- Achieve dramatic effects in combination with appropriate lighting, lush greenplants, brass elements and white as a strong contrast
- Fast, efficient and reliable assembly via QUICK-LOCK conical connectors
- An extensive selection of lengths, circular and corner elements offers maximum flexibility
- Special designs according to customer specifications on request
- Trusspipe: 35 mm
- Any RAL color available on request
- Various versions available
- For application areas such as: Installation; shop fitting; trade fair construction; wedding/gala/events; theater; Trade fair and shop fitting; stage

### **Technical specifications:**

| 35 mm x 2 mm                                             |
|----------------------------------------------------------|
| Black, powder-coated; any RAL color available on request |
| 10 x 2mm                                                 |
| Length: 75 cm                                            |
| Width: 22 cm                                             |
| Height: 22 cm                                            |
|                                                          |