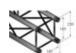

# ALUTRUSS DECOLOCK DQ4-S750 4-way Cross Beam bk

Universal 4-point truss system in lightweight construction

Art. No.: 60301807 GTIN: 4026397678567

**List price: 255.85 €** 

incl. 19% VAT.

## Features:

- Innovative black powder coating for trendy designs
- Achieve dramatic effects in combination with appropriate lighting, lush greenplants, brass elements and white as a strong contrast
- Fast, efficient and reliable assembly via QUICK-LOCK conical connectors
- An extensive selection of lengths, circular and corner elements offers maximum flexibility
- Special designs according to customer specifications on request
- Trusspipe: 35 mm
- Any RAL color available on request
- Various versions available
- For application areas such as: Installation; shop fitting; trade fair construction; wedding/gala/events; theater; Trade fair and shop fitting; stage

### **Technical specifications:**

| 35 mm x 2 mm                                             |
|----------------------------------------------------------|
| Black, powder-coated; any RAL color available on request |
| 10 x 2mm                                                 |
| Length: 75 cm                                            |
| Width: 22 cm                                             |
| Height: 22 cm                                            |
|                                                          |