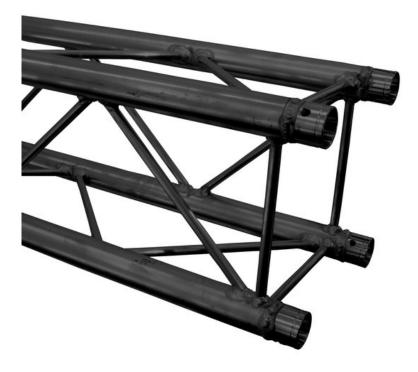

# ALUTRUSS DECOLOCK DQ4-S1000 4-way Cross Beam bk

Universal 4-point truss system in lightweight construction

Art. No.: 60301808 GTIN: 4026397678574

**List price: 255.85 €** 

incl. 19% VAT.

## Features:

- Innovative black powder coating for trendy designs
- Achieve dramatic effects in combination with appropriate lighting, lush greenplants, brass elements and white as a strong contrast
- Fast, efficient and reliable assembly via QUICK-LOCK conical connectors
- An extensive selection of lengths, circular and corner elements offers maximum flexibility
- Special designs according to customer specifications on request
- Trusspipe: 35 mm
- Any RAL color available on request
- Various versions available
- For application areas such as: Installation; shop fitting; trade fair construction; wedding/gala/events; theater; Trade fair and shop fitting; stage