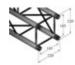

# ALUTRUSS DECOLOCK DQ4-S1000 4-way Cross Beam bk

Universal 4-point truss system in lightweight construction

Art. No.: 60301808 GTIN: 4026397678574

**List price: 255.85 €** 

incl. 19% VAT.

### **Technical specifications:**

| 35 mm x 2 mm                                                    |
|-----------------------------------------------------------------|
| Black, matte, powder-coated; any RAL color available on request |
| 10 x 2mm                                                        |
| Length: 100 cm                                                  |
| Width: 22 cm                                                    |
| Depth: 22 cm                                                    |
|                                                                 |