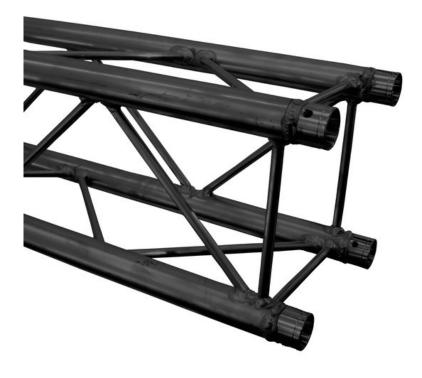

# ALUTRUSS DECOLOCK DQ4-S1500 4-way Cross Beam bk

Universal 4-point truss system in lightweight construction

Art. No.: 60301809 GTIN: 4026397678581

List price: 308.21 €

incl. 19% VAT.

## Features:

- Innovative black powder coating for trendy designs
- Achieve dramatic effects in combination with appropriate lighting, lush greenplants, brass elements and white as a strong contrast
- Fast, efficient and reliable assembly via QUICK-LOCK conical connectors
- An extensive selection of lengths, circular and corner elements offers maximum flexibility
- Special designs according to customer specifications on request
- Trusspipe: 35 mm
- Any RAL color available on request
- Various versions available
- For application areas such as: Installation; shop fitting; trade fair construction; wedding/gala/events; theater; Trade fair and shop fitting; stage

### **Technical specifications:**

| Trusspipe:                  | 35 mm x 2 mm                                                    |  |
|-----------------------------|-----------------------------------------------------------------|--|
| Color:                      | Black, matte, powder-coated; any RAL color available on request |  |
| Strut diameter x thickness: | 10 x 2mm                                                        |  |
| Dimensions:                 | Length: 150 cm<br>Width: 22 cm<br>Height: 22 cm                 |  |