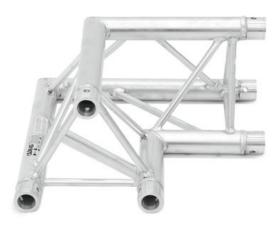

## ALUTRUSS TRILOCK E-GL33 C-21 2-way Corner 90°

3-point truss system

Art. No.: 60302206

GTIN: 4026397559415

List price: 248.71 €

incl. 19% VAT.

## Features:

- Low weight
- Easy installation
- Trusspipe: 50 mm
- Made in Europe
- For application areas such as: Theater; Trade fair and shop fitting; clubs/dancing school
  Package contents
- 1 x connection set

## **Technical specifications:**

| Setup:      | Easy installation                                 |  |
|-------------|---------------------------------------------------|--|
| Trusspipe:  | 50 mm x 2 mm                                      |  |
| Color:      | Alu colored                                       |  |
| Dimensions: | Length: 50 cm<br>Width: 50 cm<br>Height: 25,70 cm |  |
| Weight:     | 4,4 kg                                            |  |