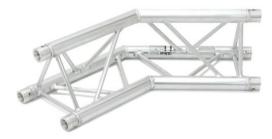

## TRILOCK E-GL33 C-23 2-way Corner 135°

3-point truss system

Art. No.: 60302212

GTIN: 4026397560350

## TRILOCK E-GL33 C-23 2-way Corner 135°

3-point truss system

#### Features:

- Low weight
- Easy installation
- Trusspipe: 50 mm
- Made in Europe
- For application areas such as: Theater; Trade fair and shop fitting; clubs/dancing school
  - Package contents
- 1 x connection set