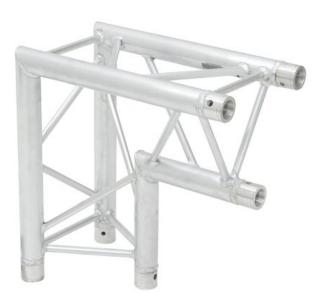

## ALUTRUSS TRILOCK E-GL33 C-25 2-way Corner 90° V

3-point truss system

Art. No.: 60302218

GTIN: 4026397560336

**List price: 260.61 €** 

incl. 19% VAT.

## Features:

- Low weight
- Easy installation
- Trusspipe: 50 mm
- Made in Europe
- For application areas such as: Theater; Trade fair and shop fitting; clubs/dancing school
  Package contents
- 1 x connection set

## **Technical specifications:**

| Setup:      | Easy installation                              |
|-------------|------------------------------------------------|
| Trusspipe:  | 50 mm x 2 mm                                   |
| Color:      | Alu colored                                    |
| Dimensions: | Length: 50 cm<br>Width: 50 cm<br>Height: 29 cm |
| Weight:     | 4,45 kg                                        |