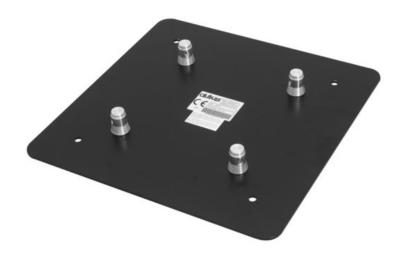

## ALUTRUSS QUADLOCK End Plate SQQGP-Male 50cm x 50cm

Robust truss system

Art. No.: 6030298D GTIN: 4026397644111

#### Features:

- High stability
- High-quality aluminum-tubes with 50 mm in diameter
- Low weight
- Easy installation as the cross-beams do no longer need to be srewed on
- Easy installation
- Trusspipe: 50 mm
- Made in Europe
- For application areas such as: Theater; Trade fair and shop fitting; clubs/dancing school

### **Technical specifications:**

| Setup:     | Easy installation |
|------------|-------------------|
| Trusspipe: | 50 mm             |
| Color:     | Black             |
| Weight:    | 3,70 kg           |