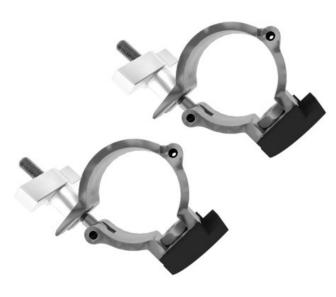

### OnTruss Arriba BackCover Holder bk 2x

OnTruss EventBoard. One system. Many possibilities.

Art. No.: 60303218 GTIN: 4026397675504

#### Features:

- With the BackCover rail system you can quickly and easily fasten molleton, banners and PVC tarpaulins to pipe supports such as trusses
- Coupler for mounting on the truss pipe
- Quick and easy installation of the keder rail BackCover Profile (hook in)
- 2 BackCover Holders are recommended for each aluminum rail
- 2 pieces per set
- Made in Germany

#### **Technical specifications:**

| Tube diameter sector: | 48 - 51 mm |
|-----------------------|------------|
| Color:                | Black      |
| Weight:               | 0,30 kg    |