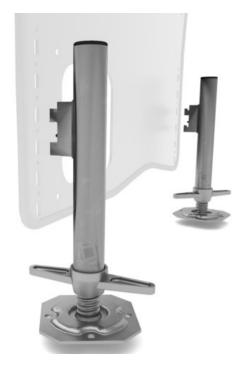

## Features: Logistic

- Siesta Leg Basic is the standard stand of the OnTruss seating furniture series 'Siesta'
- The seating is based on trusses and the OnTruss EventBoard
- Aluminum stand with a fixed bracket
- Boom arm with locking pin
- Tool-less snap in of stand into the Siesta SidePlate
- Recommended accessories for demounting: Siesta Leg ReleaseTool
- Mounting of only one side panel possible ( to directly attach a second sofa use 'Siesta Leg Premium')
- Suitable for all commercially available scaffold spindles
- Tube diameter inside: Ø 40mm
- Made in Germany

## Technical specifications:

| Color:      | Alu colored   |
|-------------|---------------|
| Dimensions: | Height: 33 cm |
| Weight:     | 0,58 kg       |