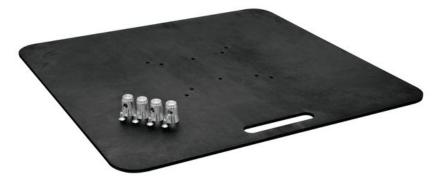

### ALUTRUSS Base Plate BP-40MS 80x80 black

Baseplate for mobile use (connectors 6082 included)

Art. No.: 60303306 GTIN: 4026397725674

#### Features:

- For the vertical installation of truss elements
- Trusspipe: 50 mm
- Made in Europe
- For application areas such as: Trade fair and shop fitting; wedding/gala/events half cone
- M10 thread
  Package contents
- 1 x plate, 4 x half cone, 4 x screw

#### **Technical specifications:**

| 50 mm           |
|-----------------|
| Steel           |
| Black           |
| Width: 80 cm    |
| Depth: 80 cm    |
| Height: 0,80 cm |
| 38,89 kg        |
|                 |
| M10 thread      |
|                 |