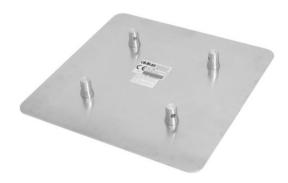

## QUADLOCK Endplate M-10 50cm x 50cm

Baseplate for mobile use (connectors 6082 included)

#### Features:

- Easy installation
- The article is delivered pre-assembled
- Trusspipe: 50 mm
- Made in Europe
- For application areas such as: Theater; Trade fair and shop fitting; clubs/dancing school
- Application possibility: Standing half cone
- M10 thread
- Package contents
- 1 x plate, 4 x half cone