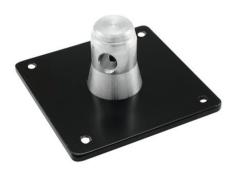

## SINGLELOCK SB-M10 (square) black

Baseplate for mobile use (connectors 6082 included)

Art. No.: 60303313 GTIN: 4026397725711

List price: 55.81 € incl. 19% VAT.

#### Features:

- The article is delivered pre-assembled
- Trusspipe: 50 mm
- Application possibility: Standing
- For application areas such as: Shop fitting; trade fair construction; sports centres/gyms; stage; rental

half cone

- M10 thread
  Package contents
- 1 x plate, 1 x half cone