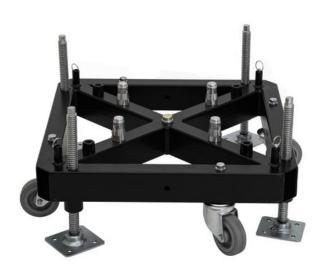

### **ALUTRUSS Tower base BA-1**

Tower system base

Art. No.: 60304102 GTIN: 4026397733730

#### Features:

- With QUICK-LOCK connectors for 240 mm trusses (hole centre hole centre)
- Integrated water level for exact positioning before installation
- Trusspipe: 50 mm
- Suitable for Quadlock 6082
- 4 castors
- Made in Europe

#### Technical specifications:

| Trusspipe:     | 50 mm                         |  |
|----------------|-------------------------------|--|
| Transport aid: | 4 x castors                   |  |
| Color:         | Black                         |  |
| Dimensions:    | Length: 62 cm<br>Width: 62 cm |  |
|                | Height: 35 cm                 |  |
| Weight:        | 31,00 kg                      |  |