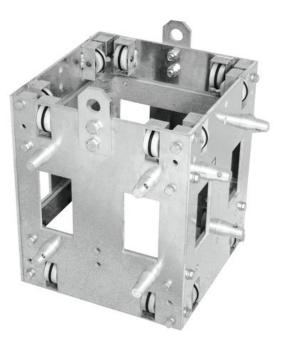

### **ALUTRUSS Tower Sleeve Block**

Stable multifunctional sleeve block

Art. No.: 60304120 GTIN: 4026397156638

#### Features:

- Very stable version
- Multiple drillings for attachment of the following truss types
- Trilock E-GL
- Trilock 6082
- Quadlock QL-ET
- Quadlock 6082
- QUADSYSTEM TQ-390 4-way trusses
- Trusspipe: 50 mm
- Made in Europe

#### **Technical specifications:**

| Trusspipe: | 50 mm       |
|------------|-------------|
| Color:     | Alu colored |
| Weight:    | 25,3 kg     |