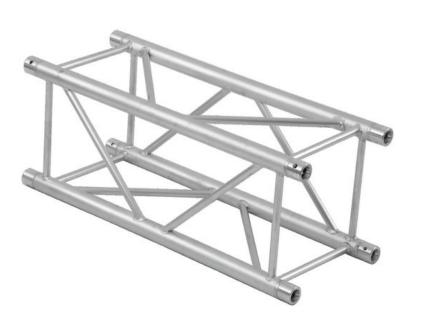

### ALUTRUSS QUADLOCK TQ390-500 4-way Cross Beam

4-point truss system

Art. No.: 60306010 GTIN: 4026397187205

#### **Description:**

QUADLOCK TQ390 4-point truss system QUADLOCK TQ390 is a 4-point truss system made of aluminum. The individual elements are connected via four cones, pivots and pins.

The advantage of the conical connection system is that the cones completely fit into the main chords so that highest load capacity is guaranteed. The Quick-Lock system enables fast, efficient and highly aesthetic assembly when the truss constructions are frequently assembled and dismantled.

The four main chords are made of 50 mm aluminum tube with 2 mm wall thickness and offer a good relation between strength and weight. The braces have a diameter of 20 mm with 2 mm wall thickness and provide higher strength and load capacity.

With 390 mm outer dimensions, QUADLOCK TQ390 is a stable truss system for higher loads and extended durability. This system is mainly designed for intense use in stage installations, fair installations, event installations but also for permanent installations in discotheques and theatres.