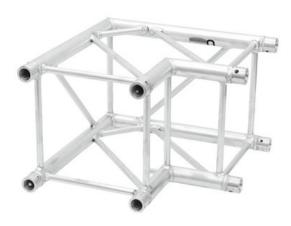

## ALUTRUSS QUADLOCK TQ390-QQC21 2-way-Corner 90°

4-point truss system

Art. No.: 60306070 GTIN: 4026397187274

**List price: 398.65 €** 

incl. 19% VAT.

## Features:

- Low weight
- Easy to assemble
- Trusspipe: 50 mm
- Made in Europe
- For application areas such as: Theater; Trade fair and shop fitting; clubs/dancing school
  Package contents
- 1 x connection set

## **Technical specifications:**

| Setup:             | Easy to assemble                               |  |
|--------------------|------------------------------------------------|--|
| Trusspipe:         | 50 mm x 2 mm                                   |  |
| Welding technique: | TIG-welding                                    |  |
| Welding material:  | AIMg 5                                         |  |
| Color:             | Alu colored                                    |  |
| Dimensions:        | Length: 60 cm<br>Width: 60 cm<br>Height: 39 cm |  |
| Weight:            | 6,50 kg                                        |  |