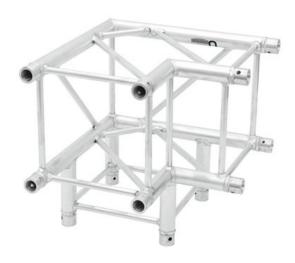

## ALUTRUSS QUADLOCK TQ390-QQL30 3-way-Corner 90°

4-point truss system

Art. No.: 60306080 GTIN: 4026397187281

**List price: 546.21 €** 

incl. 19% VAT.

## Features:

- Low weight
- Easy to assemble
- Trusspipe: 50 mm
- Made in Europe
- For application areas such as: Theater; Trade fair and shop fitting; clubs/dancing school
  Package contents
- 2 x connection set

## **Technical specifications:**

| Setup:             | Easy to assemble                               |
|--------------------|------------------------------------------------|
| Trusspipe:         | 50 mm x 2 mm                                   |
| Welding technique: | TIG-welding                                    |
| Welding material:  | AIMg 5                                         |
| Color:             | Alu colored                                    |
| Dimensions:        | Length: 60 cm<br>Width: 60 cm<br>Height: 60 cm |
| Weight:            | 8,95 kg                                        |