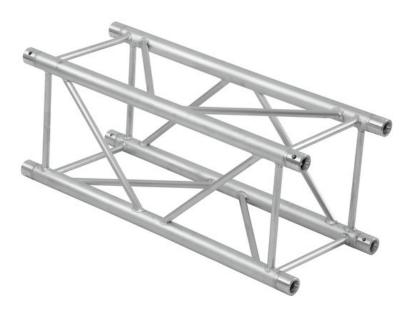

## ALUTRUSS QUADLOCK GL400-1000 4-way Cross Beam

Art. No.: 6030629C GTIN: 4026397577853

#### Features:

- Trusspipe: 50 mm
- Made in Europe
- For further information about this product, please refer to the Data Sheet under "Downloads" Package contents
- 1 x connection set

#### **Technical specifications:**

| Trusspipe:                  | 50 mm x 3 mm   |  |
|-----------------------------|----------------|--|
| Color:                      | Alu colored    |  |
| Strut diameter x thickness: | 25 x 3mm       |  |
| Dimensions:                 | Length: 100 cm |  |
|                             | Width: 40 cm   |  |
|                             | Height: 40 cm  |  |
| Weight:                     | 10,25 kg       |  |