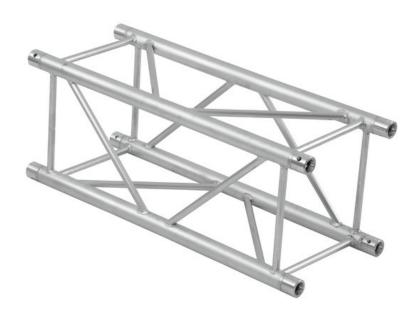

## **ALUTRUSS QUADLOCK GL400-2000 4-way Cross Beam**

Art. No.: 6030629G GTIN: 4026397577877

List price: 474.81 €

incl. 19% VAT.

## **Technical specifications:**

| Trusspipe:                  | 50 mm x 3 mm   |  |
|-----------------------------|----------------|--|
| Color:                      | Alu colored    |  |
| Strut diameter x thickness: | 25 x 3mm       |  |
| Dimensions:                 | Length: 200 cm |  |
|                             | Width: 40 cm   |  |
|                             | Height: 40 cm  |  |
| Weight:                     | 17,50 kg       |  |