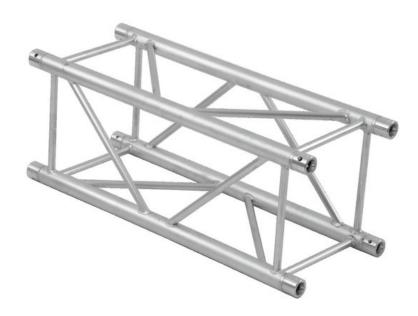

## **ALUTRUSS QUADLOCK GL400-2500 4-way Cross Beam**

Art. No.: 6030629J

GTIN: 4026397577884

**List price: 593.81 €** 

incl. 19% VAT.

## **Technical specifications:**

| Trusspipe:                  | 50 mm x 3 mm                                    |  |
|-----------------------------|-------------------------------------------------|--|
| Color:                      | Alu colored                                     |  |
| Strut diameter x thickness: | 25 x 3mm                                        |  |
| Dimensions:                 | Length: 250 cm<br>Width: 40 cm<br>Height: 40 cm |  |
| Weight:                     | 20,85 kg                                        |  |