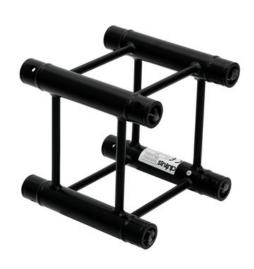

# **ALUTRUSS QUADLOCK ROAD S6082-210 4-way Cross Beam**

4-point truss system with black structured powder-coating

Art. No.: 60306340

GTIN: 4026397731392

**List price: 224.91 €** 

incl. 19% VAT.

## **Technical specifications:**

| Setup:                      | Easy installation    |
|-----------------------------|----------------------|
| Trusspipe:                  | 50 mm x 2 mm         |
| Welding technique:          | TIG-welding          |
| Welding material:           | AIMg 5               |
| Alloy:                      | AIMgSi1 T6           |
| Material:                   | Aluminum             |
| Color:                      | 9005                 |
|                             | Black, powder-coated |
| Strut diameter x thickness: | 16 x 2mm             |
| Dimensions:                 | Length: 21 cm        |

Width: 29 cm Height: 29 cm

Weight: 3,19 kg