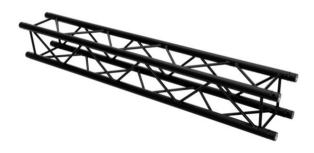

### QUADLOCK ROAD S6082-1000 4-way Cross Beam

4-point truss system with black structured powder-coating

**Art. No.: 60306346** GTIN: 4026397731422

List price: 308.21 € incl. 19% VAT.

## QUADLOCK ROAD S6082-1000 4-way Cross Beam

4-point truss system with black structured powder-coating

**Art. No.: 60306346** GTIN: 4026397731422

#### Features:

- Quadlock 6082
- Easy installation
- Strong EN-AW 6082 alloy for high loads
- Trusspipe: 50 mm
- TÜV Süd certified
- High-quality aluminum-tubes with 50 mm in diameter
- For application areas such as: Rental; theater; Trade fair and shop fitting; clubs/dancing school
- Low weight
- Distance center center: 240 mm
- Made in Europe
  Package contents
- 1 x connection set