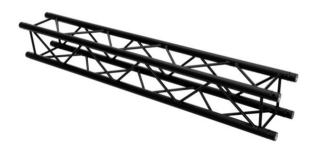

### QUADLOCK ROAD S6082-1500 4-way Cross Beam

4-point truss system with black structured powder-coating

Art. No.: 60306350 GTIN: 4026397731439

List price: 403.41 € incl. 19% VAT.

## QUADLOCK ROAD S6082-1500 4-way Cross Beam

4-point truss system with black structured powder-coating

**Art. No.: 60306350** GTIN: 4026397731439

#### Features:

- Quadlock 6082
- Strong EN-AW 6082 alloy for high loads
- Easy installation
- High-quality aluminum-tubes with 50 mm in diameter
- Trusspipe: 50 mm
- Low weight
- TÜV Süd certified
- Distance center center: 240 mm
- Made in Europe
- For application areas such as: Rental; theater; Trade fair and shop fitting; clubs/dancing school
  - Package contents
- 1 x connection set