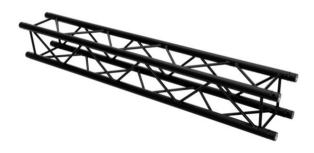

## QUADLOCK ROAD S6082-2000 4-way Cross Beam

4-point truss system with black structured powder-coating

Art. No.: 60306352 GTIN: 4026397731446

List price: 474.81 € incl. 19% VAT.

## QUADLOCK ROAD S6082-2000 4-way Cross Beam

4-point truss system with black structured powder-coating

**Art. No.: 60306352** GTIN: 4026397731446

#### Features:

- Quadlock 6082
- Strong EN-AW 6082 alloy for high loads
- Easy installation
- High-quality aluminum-tubes with 50 mm in diameter
- Trusspipe: 50 mm
- Low weight
- TÜV Süd certified
- Distance center center: 240 mm
- For application areas such as: Rental; theater; Trade fair and shop fitting; mobile use
- Made in Europe
  Package contents
- 1 x connection set