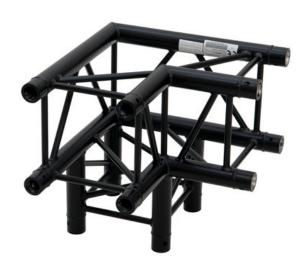

## ALUTRUSS QUADLOCK ROAD S6082L-30 3-way Corner 90°

4-point truss system with black structured powder-coating

Art. No.: 60306362

**List price: 517.65 €** 

incl. 19% VAT.

## Features:

- Easy installation
- Trusspipe: 50 mm
- Made in Europe
- For application areas such as: Rental; theater; Trade fair and shop fitting; clubs/dancing school
  Package contents
- 1 x connection set

## **Technical specifications:**

| Setup:                      | Easy installation                              |
|-----------------------------|------------------------------------------------|
| Trusspipe:                  | 50 mm x 2 mm                                   |
| Color:                      | 9005<br>Black, powder-coated                   |
| Strut diameter x thickness: | 16 x 2mm                                       |
| Dimensions:                 | Length: 50 cm<br>Width: 50 cm<br>Height: 50 cm |
| Weight:                     | 8,28 kg                                        |