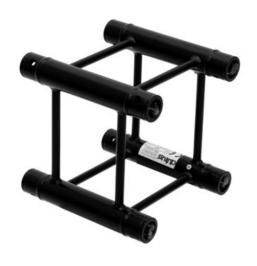

# **ALUTRUSS QUADLOCK S6082-210 4-way Cross Beam**

4-point truss system

Art. No.: 60306410

GTIN: 4026397643923

**List price: 224.91 €** 

incl. 19% VAT.

### Features:

- Strong EN-AW 6082 alloy for high loads
- High-quality aluminum-tubes with 50 mm in diameter
- Low weight
- Distance center center: 240 mm
- Easy installation
- Trusspipe: 50 mm
- TÜV Süd certified
- For application areas such as: Theater; Trade fair and shop fitting; clubs/dancing school

# **Technical specifications:**

| Setup:                      | Easy installation |
|-----------------------------|-------------------|
| Trusspipe:                  | 50 mm x 2 mm      |
| Welding technique:          | TIG-welding       |
| Welding material:           | AIMg 5            |
| Alloy:                      | AIMgSi1 T6        |
| Color:                      | Black             |
| Strut diameter x thickness: | 16 x 2mm          |
| Dimensions:                 | Length: 21 cm     |