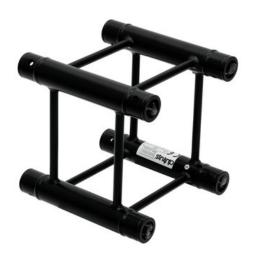

# ALUTRUSS QUADLOCK S6082-290 4-way Cross Beam

4-point truss system

Art. No.: 60306412

GTIN: 4026397643930

**List price: 224.91 €** 

incl. 19% VAT.

### Features:

- Strong EN-AW 6082 alloy for high loads
- High-quality aluminum-tubes with 50 mm in diameter
- Low weight
- Distance center center: 240 mm
- Easy installation
- Trusspipe: 50 mm
- TÜV Süd certified
- For application areas such as: Theater; Trade fair and shop fitting; clubs/dancing school

# **Technical specifications:**

| Setup:                      | Easy installation |
|-----------------------------|-------------------|
| Trusspipe:                  | 50 mm x 2 mm      |
| Welding technique:          | TIG-welding       |
| Welding material:           | AlMg 5            |
| Alloy:                      | AIMgSi1 T6        |
| Color:                      | Black             |
| Strut diameter x thickness: | 16 x 2mm          |
| Dimensions:                 | Length: 29 cm     |

Width: 29 cm Height: 29 cm

Weight: 2,45 kg