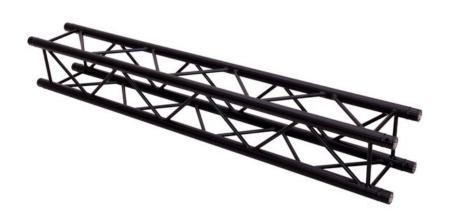

# **ALUTRUSS QUADLOCK S6082-875 4-way Cross Beam**

4-point truss system

Art. No.: 60306421

**List price: 308.21 €** 

incl. 19% VAT.

### Features:

- Strong EN-AW 6082 alloy for high loads
- High-quality aluminum-tubes with 50 mm in diameter
- Low weight
- Distance center center: 240 mm
- Easy installation
- Trusspipe: 50 mm
- TÜV Süd certified
- For application areas such as: Theater; Trade fair and shop fitting; clubs/dancing school

# **Technical specifications:**

| Setup:                      | Easy installation |
|-----------------------------|-------------------|
| Trusspipe:                  | 50 mm x 2 mm      |
| Welding technique:          | TIG-welding       |
| Welding material:           | AIMg 5            |
| Alloy:                      | AIMgSi1 T6        |
| Color:                      | Black             |
| Strut diameter x thickness: | 16 x 2mm          |
| Dimensions:                 | Lenath: 87.50 cm  |