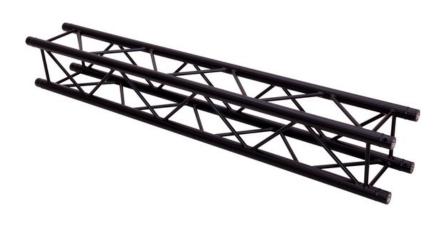

# ALUTRUSS QUADLOCK S6082-4000 4-way Cross Beam

4-point truss system

Art. No.: 60306440

GTIN: 4026397644050

**List price: 831.81 €** 

incl. 19% VAT.

### Features:

- Strong EN-AW 6082 alloy for high loads
- High-quality aluminum-tubes with 50 mm in diameter
- Low weight
- Distance center center: 240 mm
- Easy installation
- Trusspipe: 50 mm
- TÜV Süd certified
- For application areas such as: Theater; Trade fair and shop fitting; clubs/dancing school

## **Technical specifications:**

| Setup:                      | Easy installation |
|-----------------------------|-------------------|
| Trusspipe:                  | 50 mm x 2 mm      |
| Welding technique:          | TIG-welding       |
| Welding material:           | AIMg 5            |
| Alloy:                      | AIMgSi1 T6        |
| Color:                      | Black             |
| Strut diameter x thickness: | 16 x 2mm          |
| Dimensions:                 | Length: 400 cm    |