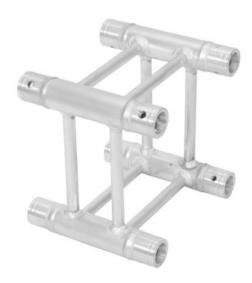

# **ALUTRUSS QUADLOCK QL-ET34-250 4-way Cross Beam**

4-point truss system

**Art. No.: 60306745** GTIN: 4026397668315

**List price: 201.11 €** 

incl. 19% VAT.

### Features:

- Strong EN-AW 6082 alloy for high loads
- High-quality aluminum-tubes with 50 mm in diameter
- Low weight
- Distance center center: 240 mm
- Easy installation
- Trusspipe: 50 mm
- Made in Europe
- For application areas such as: Theater; Trade fair and shop fitting; clubs/dancing school

## **Technical specifications:**

| Setup:                      | Easy installation |  |
|-----------------------------|-------------------|--|
| Trusspipe:                  | 50 mm x 2 mm      |  |
| Welding technique:          | TIG-welding       |  |
| Welding material:           | AIMg 5            |  |
| Alloy:                      | AIMgSi1 T6        |  |
| Color:                      | Alu colored       |  |
| Strut diameter x thickness: | 20 x 2mm          |  |
| Dimensions:                 | Length: 25 cm     |  |

Width: 29 cm Height: 29 cm

Weight: 3,53 kg