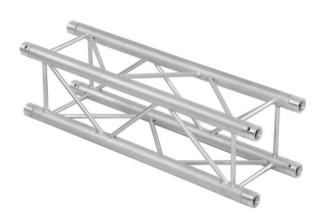

# QUADLOCK QL-ET34-500 4-way Cross Beam

4-point truss system

**Art. No.: 60306752** GTIN: 4026397496147

List price: 201.11 € incl. 19% VAT.

# QUADLOCK QL-ET34-500 4-way Cross Beam

4-point truss system

**Art. No.: 60306752** GTIN: 4026397496147

#### Features:

- Strong EN-AW 6082 alloy for high loads
- High-quality aluminum-tubes with 50 mm in diameter
- Low weight
- Distance center center: 240 mm
- Easy installation
- Trusspipe: 50 mm
- Made in Europe
- For application areas such as: Theater; Trade fair and shop fitting; clubs/dancing school
- For further information about this product, please refer to the Data Sheet under "Downloads"
  - Package contents
- 1 x connection set