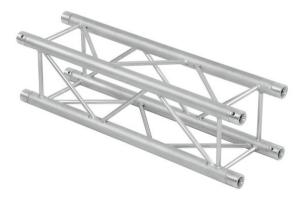

### QUADLOCK QL-ET34-3000 4-way Cross Beam

4-point truss system

## QUADLOCK QL-ET34-3000 4-way Cross Beam

4-point truss system

### Features:

- Strong EN-AW 6082 alloy for high loads
- High-quality aluminum-tubes with 50 mm in diameter
- Low weight
- Distance center center: 240 mm
- Easy installation
- Trusspipe: 50 mm
- Made in Europe
- For application areas such as: Theater; Trade fair and shop fitting; clubs/dancing school
- For further information about this product, please refer to the Data Sheet under "Downloads"
  - Package contents
- 1 x connection set