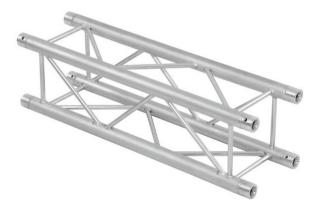

## QUADLOCK QL-ET34-4000 4-way Cross Beam

4-point truss system

# QUADLOCK QL-ET34-4000 4-way Cross Beam

4-point truss system

### Features:

- Strong EN-AW 6082 alloy for high loads
- High-quality aluminum-tubes with 50 mm in diameter
- Low weight
- Distance center center: 240 mm
- Easy installation
- Trusspipe: 50 mm
- Made in Europe
- For application areas such as: Theater; Trade fair and shop fitting; clubs/dancing school
- For further information about this product, please refer to the Data Sheet under "Downloads"
  - Package contents
- 1 x connection set