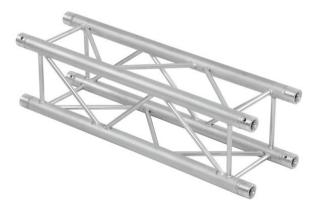

### QUADLOCK QL-ET34-4500 4-way Cross Beam

4-point truss system

## QUADLOCK QL-ET34-4500 4-way Cross Beam

4-point truss system

### Features:

- Strong EN-AW 6082 alloy for high loads
- High-quality aluminum-tubes with 50 mm in diameter
- Low weight
- Distance center center: 240 mm
- Easy installation
- Trusspipe: 50 mm
- Made in Europe
- For application areas such as: Theater; Trade fair and shop fitting; clubs/dancing school
- For further information about this product, please refer to the Data Sheet under "Downloads"
  - Package contents
- 1 x connection set