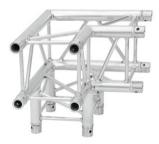

## QUADLOCK QL-ET34 C-30 3-way Corner 90°

4-point truss system

**Art. No.: 60306795** GTIN: 4026397501810

List price: 486.71 € incl. 19% VAT.

# QUADLOCK QL-ET34 C-30 3-way Corner 90°

4-point truss system

**Art. No.: 60306795** GTIN: 4026397501810

#### Features:

- Strong EN-AW 6082 alloy for high loads
- High-quality aluminum-tubes with 50 mm in diameter
- Low weight
- Distance center center: 240 mm
- Easy installation
- Trusspipe: 50 mm
- Made in Europe
- For application areas such as: Theater; Trade fair and shop fitting; clubs/dancing school
  - Package contents
- 2 x connection set