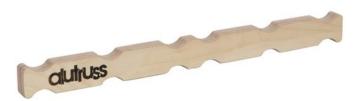

## **ALUTRUSS Truss Transport Ridge Combo**

Stacking rail for QUADLOCK and TRILOCK truss elements

Art. No.: 60320300

GTIN: 4026397565263

List price: 17.73 €

incl. 19% VAT.

## Features:

- Stacking ridge for quick and secure stacking of truss elements on matching transport carts
- Suitable for QUADLOCK and TRILOCK truss elements with 290 mm
- Made in Germany

## **Technical specifications:**

| Material:   | Birch multiplex, 30 mm       |
|-------------|------------------------------|
| Dimensions: | Length: 60 cm<br>Width: 3 cm |
|             | Depth: 5 cm                  |
| Weight:     | 0,50 kg                      |