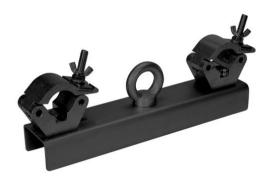

## Features:

Truss

mount

- With two TPC-50 clamps
- Trusspipe: 50 mm

### ALUTRUSS GI-1 Truss Adapter black

Truss

mount

- U-profile for hanging truss from the ceiling
- Designed for trusses from 25 to 40 cm
- Thanks to its adjustable system, just one adapter can be used for different trusses
- M20 ring bolt with washer and self-locking nut
- LGA tested