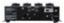

### **EUROLITE ERX-4 DMX Switch Pack**

4-channel switch pack, up to 5 A load per channel, control with relay

Art. No.: 70064210 GTIN: 4026397521788

#### **Technical specifications:**

| Power supply:     | 230 V AC, 50 Hz                                     |
|-------------------|-----------------------------------------------------|
| Output power:     | Max. 3680 W                                         |
|                   | Max. 1150 W per channal                             |
| Output current:   | Max. 16 A                                           |
| Power connection: | Fixed power supply cord with safety plug            |
| Power output:     | 4 x safety contact (F), hinged lid mounting version |
| DMX channels:     | 4                                                   |
| DMX input:        | 3-pin XLR (M) mounting version                      |

| DMX output:           | 3-pin XLR (F) mounting version |
|-----------------------|--------------------------------|
| Control:              | Stand-alone; DMX               |
| Control channels:     | 4                              |
| Color:                | Black                          |
| Dimensions:           | Width: 30 cm                   |
|                       | Depth: 19 cm                   |
|                       | Height: 8,5 cm                 |
| Weight:               | 2,51 kg                        |
| Noise classification: | Class 0 (no noise at all)      |