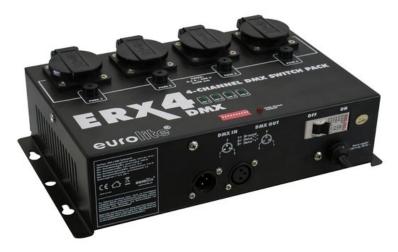

### **EUROLITE ERX-4 DMX Switch Pack**

4-channel switch pack, up to 5 A load per channel, control with relay

Art. No.: 70064210 GTIN: 4026397521788

#### Features:

- Relay allows for controlling luminaires with electronic transformers (e.g. LED effects)
- 4 controllable channels
- LED indicator per channel
- 5 A load per channel
- Rugged metal housing
- Control via stand-alone; DMX
- For application areas such as: Clubs/dancing school; party room; theater; restaurants, bars and hotels
- Silent operation
- Package contents
- 1 x device, 1 x user manual

#### **Technical specifications:**

| Power supply:     | 230 V AC, 50 Hz                                     |
|-------------------|-----------------------------------------------------|
| Output power:     | Max. 3680 W                                         |
|                   | Max. 1150 W per channal                             |
| Output current:   | Max. 16 A                                           |
| Power connection: | Fixed power supply cord with safety plug            |
| Power output:     | 4 x safety contact (F), hinged lid mounting version |
| DMX channels:     | 4                                                   |
| DMX input:        | 3-pin XLR (M) mounting version                      |

| DMX output:           | 3-pin XLR (F) mounting version |
|-----------------------|--------------------------------|
| Control:              | Stand-alone; DMX               |
| Control channels:     | 4                              |
| Color:                | Black                          |
| Dimensions:           | Width: 30 cm                   |
|                       | Depth: 19 cm                   |
|                       | Height: 8,5 cm                 |
| Weight:               | 2,51 kg                        |
| Noise classification: | Class 0 (no noise at all)      |