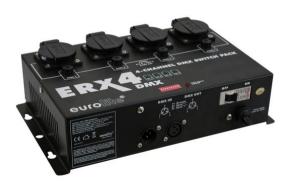

# eurolite®

#### **ERX-4 DMX Switch Pack**

4-channel switch pack, up to 5 A load per channel, control with relay

**Art. No.: 70064210** GTIN: 4026397521788

#### Features:

- Relay allows for controlling luminaires with electronic transformers (e.g. LED effects)
- 4 controllable channels
- LED indicator per channel
- 5 A load per channel
- Rugged metal housing
- Control via stand-alone; DMX
- For application areas such as: Clubs/dancing school; party room; theater; restaurants, bars and hotels
- Silent operation
  Package contents
- 1 x device, 1 x user manual