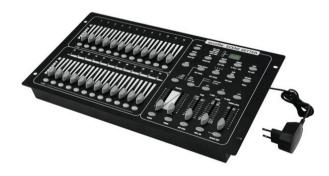

#### **DMX Scene Setter Controller**

Theater light console for 24 DMX channels, brightness control for each scene

**Art. No.: 70064540** GTIN: 4026397656718

List price: 224.91 € incl. 19% VAT.

### **DMX Scene Setter Controller**

Theater light console for 24 DMX channels, brightness control for each scene

**Art. No.: 70064540** GTIN: 4026397656718

#### Features:

- 12 scenes can be called up directly via the faders
- Blackout function
- Mix and single chase function
- Blind/home function
- Supports standard MIDI
- Programmable 48 scenes/chases distributed over 4 page/s
- Can transmit up to 24 DMX channels
- Control via DMX; sound to light via microphone; sound to light via RCA (F) mounting version
- (19") 48.3 cm rack installation 6 U
- Desktop console housing
- For application areas such as: Clubs/dancing school; Trade fair and shop fitting; theater; restaurants, bars and hotels
- Silent operation Package contents
- 1 x controller, 1 x user manual, 1 x external mains adapter