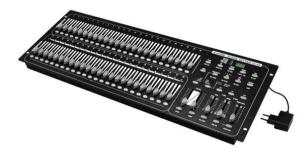

### **DMX Scene Setter 24/48**

Theater light console for 48 DMX channels, brightness control for each scene

**Art. No.: 70064545** GTIN: 4026397656701

List price: 355.81 € incl. 19% VAT.

## eurolite®

### **DMX Scene Setter 24/48**

Theater light console for 48 DMX channels, brightness control for each scene

**Art. No.: 70064545** GTIN: 4026397656701

#### Features:

- Blackout function
- Mix and single chase function
- Blind/home function
- Supports standard MIDI
- Programmable 96 scenes/chases distributed over 4 page/s
- Can transmit up to 48 DMX channels
- Control via DMX; sound to light via microphone; sound to light via RCA (F) mounting version
- Desktop console housing
- For application areas such as: Stage; theater
- Silent operation
  - Package contents
- 1 x controller, 1 x user manual, 1 x external mains adapter