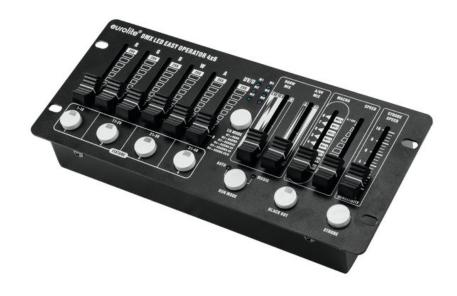

# **EUROLITE DMX LED EASY Operator 4x6**

Compact DMX controller for 4 LED spotlights with up to 6 colors each

Art. No.: 70064570 GTIN: 4026397609639

List price: 83.18 €

incl. 19% VAT.

### Features:

- DMX controller for standard LED spotlights
- Easy handling
- 4 fixtures with RGBAW+UV LEDs can be controlled individually or in combination
- DMX channels for red, green, blue, amber, white, UV and master
- Various modes for the DMX channel sequence selectable
- Manual control via 6 faders
- 2 faders for direct RGBW and A/UV mixing
- Adjustable strobe function
- Blackout function
- 8 integrated show programs
- Preprogrammed 8 scenes/chases
- Can transmit up to 28 DMX channels
- Control via DMX; sound to light via microphone; stand-alone
- Desktop console housing
- For application areas such as: Party room; mobile djs / entertainer; restaurants, bars and hotels
- Silent operation