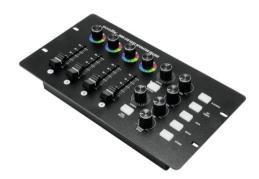

#### Features:

- DMX controller for standard LED spotlights
- Easy handling
- 4 LED spotlights or 1 KLS set with 4 fixtures can be controlled
- DMX channels for red, green, blue, amber, white, UV, strobe and master
- 9 different modes for the DMX channel sequence selectable
- 12 integrated preset programs and 12 user-definable programs (each with up to 12 scenes)
- 4 color controls with 12 colors each
- 4 brightness controls
- Function buttons for Blackout, TAP/Tempo, Auto, Music and Strobe
- Dimmer; program speed adjustable; color fade adjustable
- Strobe effect
- Can transmit up to 68 DMX channels
- Control via DMX; sound to light via microphone; sound to light via RCA (F) mounting version; stand-alone
- Desktop console housing
- Programmable 12 scenes/chases