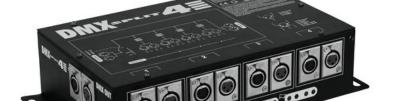

# **EUROLITE DMX Split 4 Splitter**

Splitter with 4 galvanically isolated outputs, 3-pin & 5-pin XLR sockets

**Art. No.: 70064810** GTIN: 4026397573442

**List price: 106.98 €** 

incl. 19% VAT.

## Features:

- DMX splitter for splitting one DMX input signal to 4 DMX outputs
- Input and outputs galvanically isolated
- Input and outputs with a set of respective power supply and internal fuse
- Switchable termination resistor
- Each DMX output with independent driver and status indicator

## **Technical specifications:**

| Power supply:      | 230 V AC, 50 Hz                                                                                     |
|--------------------|-----------------------------------------------------------------------------------------------------|
| Power consumption: | 20 W                                                                                                |
| Power connection:  | Fixed power supply cord with safety plug                                                            |
| DMX input:         | 1 x 3-pin XLR (M) mounting version                                                                  |
|                    | 1 x 5-pin XLR (M) mounting version                                                                  |
| DMX output:        | 4 x 3-pin XLR (F) mounting version separate (galvanic) with independent driver and status indicator |
|                    | 4 x 5-pin XLR (F) mounting version separate (galvanic) with independent driver and status indicator |
|                    | 1 x 5-pin XLR (F) mounting version Bypass                                                           |
|                    |                                                                                                     |

## 1 x 3-pin XLR (F) mounting version Bypass

| Control elements: | Bypass/terminating resistor switch |
|-------------------|------------------------------------|
| Dimensions:       | Width: 32,5 cm                     |
|                   | Depth: 19 cm                       |
|                   | Height: 8 cm                       |
| Weight:           | 2,55 kg                            |