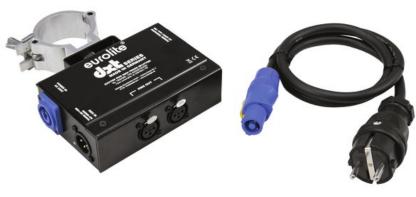

## **EUROLITE DXT-TSP 1in/2out PRO DMX Truss Splitter**

Splitter for truss mounting with 2 galvanically isolated outputs & signal boost

Art. No.: 70064865 GTIN: 4026397623284

#### Features:

- DMX splitter and amplifier for truss use
- Each DMX output with active signal processing
- Input and outputs galvanically isolated
- 50 mm coupler for truss installation
- Rugged metal housing
- Built with NEUTRIK connector
- Made in Germany

### **Technical specifications:**

| Power supply:      | 230 V AC, 50 Hz                                                                                 |
|--------------------|-------------------------------------------------------------------------------------------------|
| Power consumption: | 2 W                                                                                             |
| Power connection:  | Mains input via PowerCON (blue), mounting version power supply cord with safety plug (provided) |
| Power output:      | 1 x PowerCON (gray)                                                                             |
| DMX input:         | 1 x 3-pin XLR (M) mounting version                                                              |
| DMX output:        | 2 x 3-pin XLR (F) mounting version separate (galvanic) with active signal processing            |
| Status LED:        | Signal                                                                                          |
| Use of brands:     | Built with NEUTRIK connector                                                                    |
|                    |                                                                                                 |