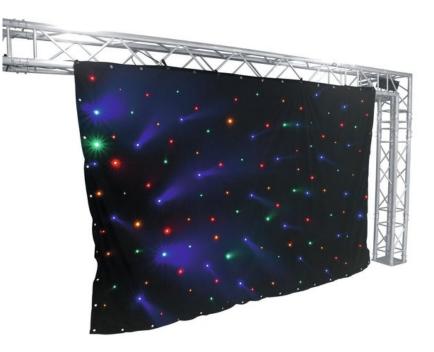

# EUROLITE CRT-120 LED-Curtain

LED curtain with 120 LEDs RGB+yellow and compatible DMX controller (3 x 2 m)

GTIN: 4026397406986

#### Features:

- Several curtains can be linked via DMX512
- 120 powerful LEDs 5 mm R/G/B/A
- The device is cooled by passive convection cooling
- Control via stand-alone; DMX; sound to light via microphone
- Easy installation
- B1 low flammability
- For application areas such as: Party room; mobile djs / entertainer
- Water repellent
- Dimmer electronic; color selection manual; color change adjustable; color fade adjustable
- Strobe effect
- Package contents
- 1 x controller, 1 x curtain, 1 x user manual, 1 x power cord, 58 x mounting material, 8 x illuminant

| Flash rate:          | 1 - 12 Hz                                       |
|----------------------|-------------------------------------------------|
| DMX channels:        | 8                                               |
| DMX input:           | 1 x 3-pin XLR (M) mounting version              |
| DMX output:          | 1 x 3-pin XLR (F) mounting version              |
| Cooling:             | Passive convection cooling                      |
| Control:             | Stand-alone; DMX; sound to light via microphone |
| Setup:               | Easy installation                               |
| Housing color:       | Black                                           |
| Material:            | , water repellent                               |
| Controller           |                                                 |
| Dimensions:          | Width: 18 cm                                    |
|                      | Depth: 19 cm                                    |
|                      | Height: 9 cm                                    |
| Weight:              | 1,2 kg                                          |
| Curtain              |                                                 |
| Dimensions:          | Width: 300 cm                                   |
|                      | Height: 200 cm                                  |
| Weight:              | 3,6 kg                                          |
| Legal specifications |                                                 |
| Special product:     | Not designed for household room illumination    |
| Intended use:        | Show effect lighting                            |
|                      |                                                 |