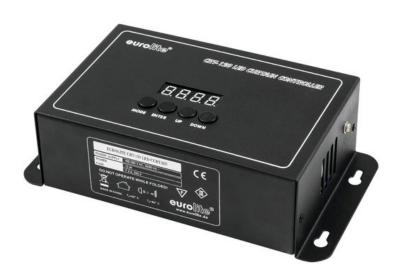

## **EUROLITE Controller for CRT-120 LED-Curtain**

Compact controller for easy application

Art. No.: 80503420 GTIN: 4026397418156

**List price: 236.81 €** 

incl. 19% VAT.

### Features:

- Only suitable for CRT LED-curtains
- Select color mode for choosing single colors
- Pause function
- Blackout function
- Rugged metal housing
- 17 integrated show programs
- Control via stand-alone; DMX; sound to light via microphone
- LCD display

# **Technical specifications:**

| Power supply:      | 100-240 V AC, 50/60 Hz                                                                           |
|--------------------|--------------------------------------------------------------------------------------------------|
| Power consumption: | 15,00 W                                                                                          |
| Protection class:  | Protection class I                                                                               |
| Power connection:  | Mains input via IEC connector (M) mounting version power supply cord with safety plug (provided) |
| Flash rate:        | 1 - 12 Hz                                                                                        |
| DMX channels:      | 8                                                                                                |
| DMX input:         | 1 x 3-pin XLR (M) mounting version                                                               |
|                    |                                                                                                  |

| DMX output:   | 1 x 3-pin XLR (F) mounting version              |
|---------------|-------------------------------------------------|
| Control:      | Stand-alone; DMX; sound to light via microphone |
| Display type: | LCD display                                     |
| Dimensions:   | Width: 22 cm                                    |
|               | Depth: 12,5 cm                                  |
|               | Height: 6,5 cm                                  |
| Weight:       | 1,06 kg                                         |