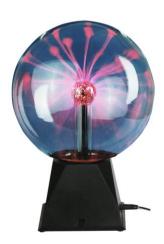

### Plasma Ball 20cm sound CLASSIC

Extraordinary effect light Ø20 cm

**Art. No.: 80600102** GTIN: 4026397167245

List price: 77.23 € incl. 19% VAT.

#### Features:

- Purple light beams criss-cross the plasma ball
- The light beams concentrate where the point you touched
- Mode selector on/off/sound
- Control via stand-alone; sound to light via microphone
- For application areas such as: Party room; Trade fair and shop fitting