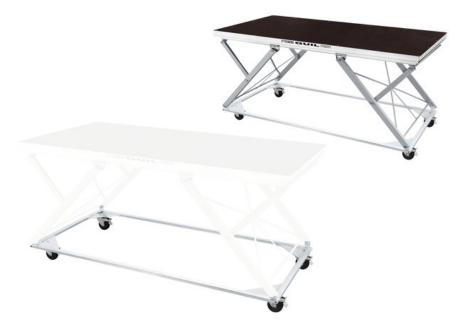

# **GUIL CRO-07 Transport system**

Transport system for TM-441 stage elements

#### Features:

- Sling to secure the load
- 4 castors with 4 locking brakes
- Made in Europe

### **Technical specifications:**

| 4 x castors with 4 locking brakes |
|-----------------------------------|
| Width: 195,5 cm                   |
| Depth: 96 cm                      |
| Height: 14,5 cm                   |
| 18,80 kg                          |
|                                   |